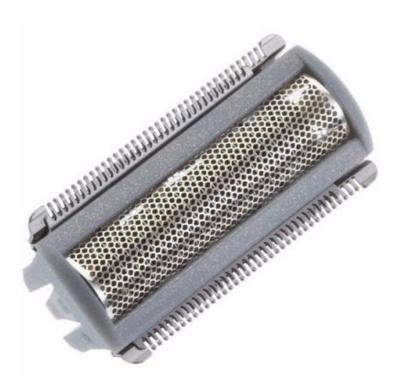

Philips Bodygroom Replacement shaving foil head

## Perfect trim and shave

Change foil every 12 months for best results

Replacement shaving foil head for Philips Bodygroom range BG2020 to BG2030.

### Integrated trim and shave head

Because of the integrated self-sharpening pretrimmers at both sides of the shaver, you will be able to get a close shave in one stroke, even with longer hair.