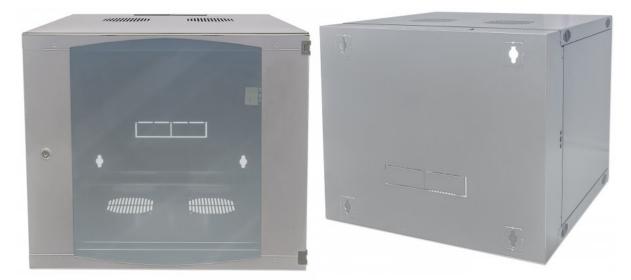

#### Features:

- Flat Pack Design
- Ideal for 19" rackmount applications
- Maximum static load of 30 kg
- 4MM toughened glass door
- Rear door for easy access to back of cabinet
- Cold-rolled, galvanized SPCC steel with up to 1.5 mm thickness
- Antistatic powder coating on all panels
- Ships Flatpacked
- Three-Year Warranty

Package Contents

- 2 Rail frames
- Top, Bottom, Front, Back & Side Panels
- Installation hardware

For more information on Intellinet products, consult your local dealer or visit www.intelllinet-network.com. All names of products or services mentioned herein are trademarks or registered trademarks of their respective owners. Distribution and reproduction of this document, and use and disclosure of the contents herein, are prohibited unless specifically authorized.