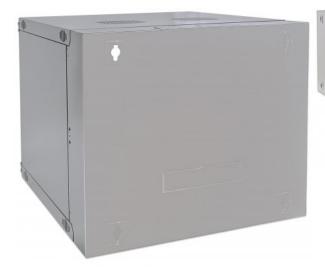

# **19" Double Section Wallmount Cabinet**

6U, Flatpack, Grey, 450 mm (17.72") depth Part No.: 713757

The Intellinet wallmount cabinets offer you a flexible and comprehensive solution for your network installations. Our service starts with the shipping condition – get the completely assembled cabinet delivered or save space and money with the flatpack version.

In terms of housing, you can choose from among the extra-compact 10? cabinets and numerous 19? versions, with installation depths that range from 300 to 600 mm. With heights from 6 to 20 units in black (RAL9005) or gray (RAL7035), we offer you a solution for every need. The removable side panels, the lockable tempered glass-door that can be opened more than 180° and the optional double section make cabling and component exchange particularly easy.

### intellinet-network.com

General

- 19"
- Height: 6U
- Color: Grey RAL7035
- Complies with: ANSI/EIA RS-310-D; IEC60297-2; DIN41494, Part 1; DIN41494, Part 7

Dimensions

- 327 (h) x 540 (w) x 450 (d) mm
- 12.87 (h) x 21.26 (w) x 17.72 (d) in