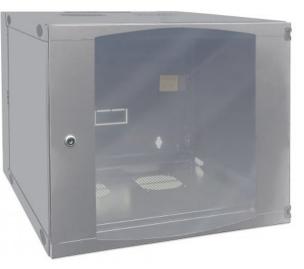

# **19" Double Section Wallmount Cabinet**

6U, Flatpack, Grey, 450 mm (17.72") depth Part No.: 713757

The Intellinet wallmount cabinets offer you a flexible and comprehensive solution for your network installations. Our service starts with the shipping condition – get the completely assembled cabinet delivered or save space and money with the flatpack version.

In terms of housing, you can choose from among the extra-compact 10? cabinets and numerous 19? versions, with installation depths that range from 300 to 600 mm. With heights from 6 to 20 units in black (RAL9005) or gray (RAL7035), we offer you a solution for every need. The removable side panels, the lockable tempered glass-door that can be opened more than 180° and the optional double section make cabling and component exchange particularly easy.

#### Features:

- Flat Pack Design
- Ideal for 19" rackmount applications
- Maximum static load of 30 kg
- 4MM toughened glass door
- Rear door for easy access to back of cabinet
- Cold-rolled, galvanized SPCC steel with up to 1.5 mm thickness
- Antistatic powder coating on all panels
- Ships Flatpacked
- Three-Year Warranty