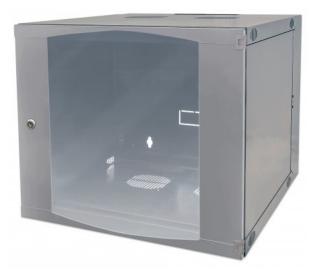

# **19" Double Section Wallmount Cabinet**

6U, Flatpack, Grey, 450 mm (17.72") depth Part No.: 713757

The Intellinet wallmount cabinets offer you a flexible and comprehensive solution for your network installations. Our service starts with the shipping condition – get the completely assembled cabinet delivered or save space and money with the flatpack version.

In terms of housing, you can choose from among the extra-compact 10? cabinets and numerous 19? versions, with installation depths that range from 300 to 600 mm. With heights from 6 to 20 units in black (RAL9005) or gray (RAL7035), we offer you a solution for every need. The removable side panels, the lockable tempered glass-door that can be opened more than 180° and the optional double section make cabling and component exchange particularly easy.

#### Features:

- Flat Pack Design
- Ideal for 19" rackmount applications
- Maximum static load of 30 kg
- 4MM toughened glass door
- Rear door for easy access to back of cabinet
- Cold-rolled, galvanized SPCC steel with up to 1.5 mm thickness
- Antistatic powder coating on all panels
- Ships Flatpacked
- Three-Year Warranty