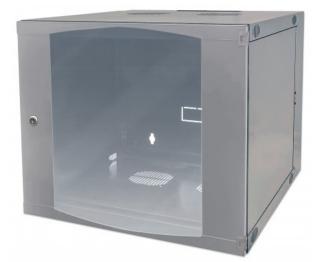

# **19" Double Section Wallmount Cabinet**

6U, Flatpack, Grey, 450 mm (17.72") depth Part No.: 713757

The Intellinet wallmount cabinets offer you a flexible and comprehensive solution for your network installations. Our service starts with the shipping condition – get the completely assembled cabinet delivered or save space and money with the flatpack version.

In terms of housing, you can choose from among the extra-compact 10? cabinets and numerous 19? versions, with installation depths that range from 300 to 600 mm. With heights from 6 to 20 units in black (RAL9005) or gray (RAL7035), we offer you a solution for every need. The removable side panels, the lockable tempered glass-door that can be opened more than 180° and the optional double section make cabling and component exchange particularly easy.

#### Features:

- Flat Pack Design
- Ideal for 19" rackmount applications
- Maximum static load of 30 kg
- 4MM toughened glass door
- Rear door for easy access to back of cabinet
- Cold-rolled, galvanized SPCC steel with up to 1.5 mm thickness
- Antistatic powder coating on all panels
- Ships Flatpacked
- Three-Year Warranty