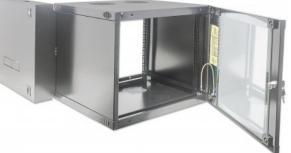

In terms of housing, you can choose from among the extra-compact 10? cabinets and numerous 19? versions, with installation depths that range from 300 to 600 mm. With heights from 6 to 20 units in black (RAL9005) or gray (RAL7035), we offer you a solution for every need. The removable side panels, the lockable tempered glass-door that can be opened more than 180° and the optional double section make cabling and component exchange particularly easy.

#### Features:

- Flat Pack Design
- Ideal for 19" rackmount applications
- Maximum static load of 30 kg
- 4MM toughened glass door
- Rear door for easy access to back of cabinet
- Cold-rolled, galvanized SPCC steel with up to 1.5 mm thickness
- Antistatic powder coating on all panels
- Ships Flatpacked
- Three-Year Warranty