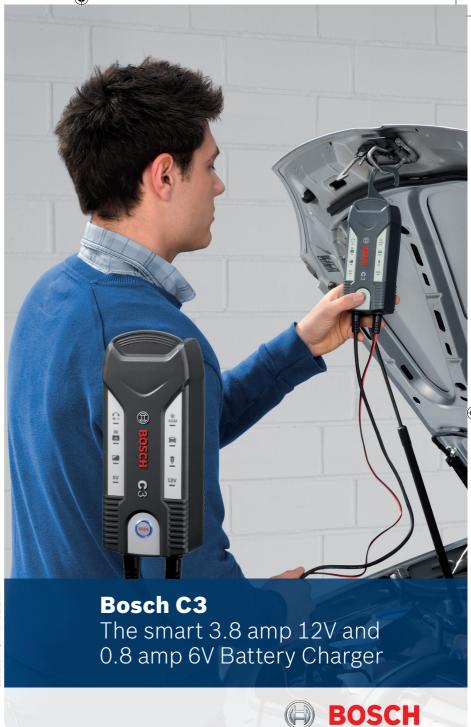

# Re-energise your battery easily with the Bosch C3 **Battery Charger**

## **Features of the Bosch C3 Battery Charger**

Mounting hook

0.8a 6V:1.2-14 Ah 3.8a 12V:14-120 Ah

Protection against sparks

Full protection against short-circuit & reverse polarity

One button for ease of use