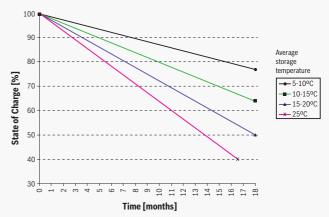

# Keep your battery healthy

Even when batteries are not in use they lose power. If they are left discharging for too long, the battery will be beyond recharging and have to be replaced.

Charge your battery before it is too late.

# Example of self discharge on a lead acid battery