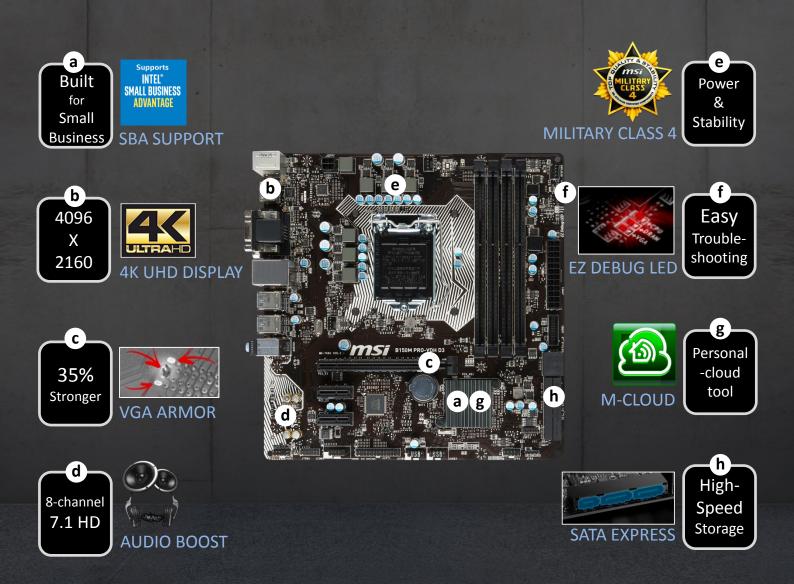

#### **SPECIFICATIONS**

| CPU support        | 6th Gen Intel® Core™ / Pentium® / Celeron®<br>processors |
|--------------------|----------------------------------------------------------|
| CPU socket         | LGA 1151                                                 |
| Chipset            | Intel <sup>®</sup> B150 Chipset                          |
| Graphics interface | 1 * PCI-E 3.0 x16                                        |
| Display interface  | HDMI, DVI-D, VGA – Requires Processor Graphics           |
| Memory support     | 4 DIMMs, Dual Channel DDR3-1600 MHz                      |
| Expansion slots    | 2 * PCI-E x1                                             |
| SATA               | 6 * SATA 6 Gb/s                                          |
|                    | (2 x ports from SATA Express port)                       |
| USB                | 6 * USB 3.1 Gen1, 6 * USB 2.0                            |
| LAN                | Realtek <sup>®</sup> Gigabit Ethernet                    |
| Audio              | 8-channel(7.1) HD Audio with Audio Boost                 |
| Others             | COM / LPT pin header                                     |
|                    |                                                          |